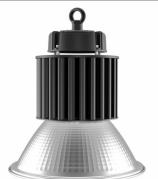

1.

## Product Name: LED High Bay Light SNW-HB10C150W



| 2. Specifications:     |               |                          | (d) () (transfer () (b) |
|------------------------|---------------|--------------------------|-------------------------|
| PRODUCT SPECI          | FICATIONS     |                          |                         |
| Product name:          |               | 150w led high bay light  |                         |
| Model No.:             |               | SNW-HB10CW150            |                         |
| Power:                 |               | 165W                     |                         |
| Working voltage:       |               | AC90-305V, 50/60Hz       |                         |
| PF:                    |               | > 0.97                   |                         |
| IP Grade:              |