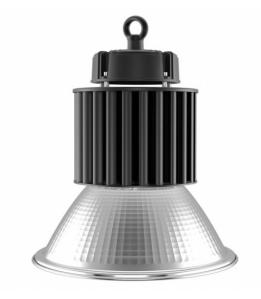

|
| Operating Humidity:    |               | 10%-90% RH               |                         |
|                        |               |                          |                         |
| Net Weight:            |               | 4,6KGS                   |                         |
| Gross Weight:          |               | 5,8KGS                   |                         |
| Packing size:          |               | Ø 350 x 302mm            |                         |
| Warranty:              |               | 5 Years                  |                         |
| Certificates:          |               | CE, RoHS, FCC            |                         |
|                        |               |                          |                         |



## 3. Pictures:



4. Product Size:



## 5. Advantages of this new LED high bay lights:

- 1) With Mean Well HBG driver, nice design, higher efficiency, longer life;
- 2) With Philips led chip (Nichia (Japan) is also available), and the LED are on large size PCB, the junction temperature on LED can be much lower, this guaranteed lower lumen decay and longer life of LED;
- Top quality aluminum radiator with copper pipe, excellent heating dissipation;
- 4) Three different beam angle(reflector):  $45^{\circ}$ ,  $90^{\circ}$  120

Below picture is to show this LED high bay light in our display room: