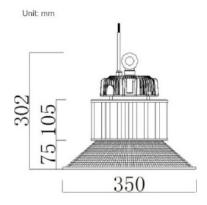

ing Humidity:    |               | 10%-90% RH               |                         |
|                        |               |                          |                         |
| Net Weight:            |               | 4,6KGS                   |                         |
| Gross Weight:          |               | 5,8KGS                   |                         |
| Packing size:          |               | Ø 350 x 302mm            |                         |
| Warranty:              |               | 5 Years                  |                         |
| Certificates:          |               | CE, RoHS, FCC            |                         |
|                        |               |                          |                         |



## 3. Pictures:



4. Product Size:



## 5. Advantages of this new LED high bay lights:

- 1) With Mean Well HBG driver, nice design, higher efficiency, longer life;
- 2) With Philips led chip (Nichia (Japan) is also available), and the LED are on large size PCB, the junction temperature on LED can be much lower, this guaranteed lower lumen decay and longer life of LED;
- Top quality aluminum radiator with copper pipe, excellent heating dissipation;
- 4) Three different beam angle(reflector):  $45^{\circ}$ ,  $90^{\circ}$  120

Below picture is to show this LED high bay light in our display room: