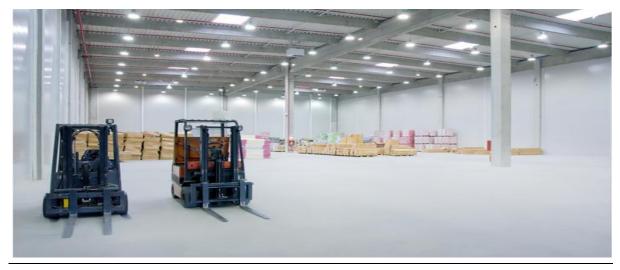

Certificates:          |               | CE, RoHS, FCC            |                         |
|                        |               |                          |                         |



## 3. Pictures:



4. Product Size:



## 5. Advantages of this new LED high bay lights:

- 1) With Mean Well HBG driver, nice design, higher efficiency, longer life;
- 2) With Philips led chip (Nichia (Japan) is also available), and the LED are on large size PCB, the junction temperature on LED can be much lower, this guaranteed lower lumen decay and longer life of LED;
- Top quality aluminum radiator with copper pipe, excellent heating dissipation;
- 4) Three different beam angle(reflector):  $45^{\circ}$ ,  $90^{\circ}$  120

Below picture is to show this LED high bay light in our display room: